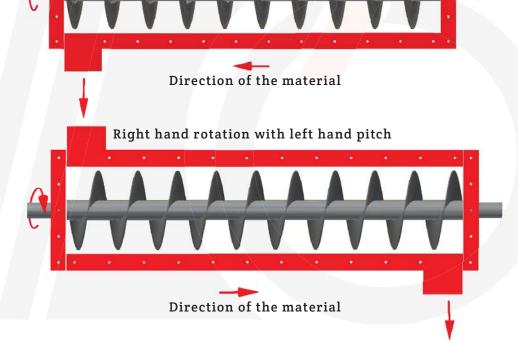

## Auger segments

Screw conveyor segments are manufactured to your specifications with a tollerance according to DIN 15261. They are available with an outer diameter between 30 mm and 3.000 mm; the material thickness is between 2 and 40 mm. Any desired pitch is possible. Below please find an example of a screw conveyor segment with a right and a left pitch.

Right hand rotation with right hand pitch