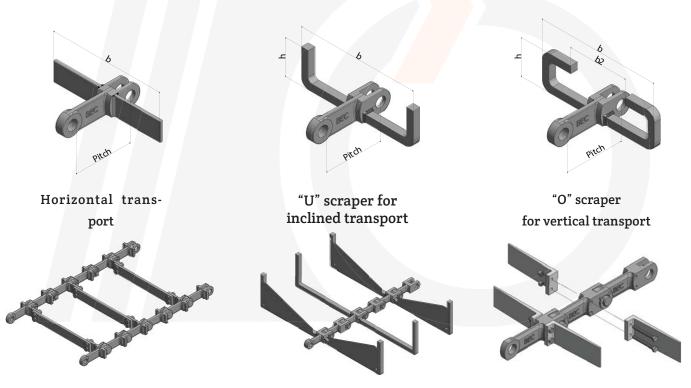

### **Example of scrapers**

Bechtel can supply all kinds of scrapers. Whether it is horizontal, inclined or vertical transport, there is a special version for every type of transport and a solution for every capacity. Below you will find a number of examples of steel scrapers and plastic flights.

Double drop forged chain scraper

"U" scraper with welded plates

Easy to (dis)assemble plastic flights