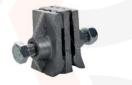

## Belt fasteners, Speedy model

3-part belt fastener made of cast iron or bronze, standard width 50 mm, suitable for maximum belt loads of 800 kg/cm.

### Speedy type belt fasteners