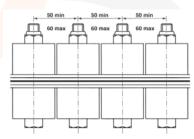

#### **Assembly**

Example of the assembly of 4 belt fasteners for belt widths between 200 and 230 mm. The distance between the belt fasteners may be somewhere between 0 and 10 mm.

Belt clamps offer an alternative to the belt fasteners. They are manufactured to your specifications. Two models are available.