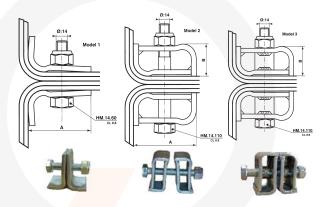

#### Belt fastener models 1, 2 and 3

| Parameters models 1, 2 and 3 (in mm) |    |    |                |
|--------------------------------------|----|----|----------------|
|                                      | Α  | В  | max. belt load |
| Model 1                              | 62 | 32 | 400 kg/cm      |
| Model 2                              | 68 | 32 | 800 kg/cm      |
| Model 3                              | 68 | 32 | 1.250 kg/cm    |