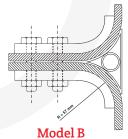

#### Model B:

Belt clamps with a wedge-shaped adaptor to guide the belt over the pulley in conjunction with more demanding applications.