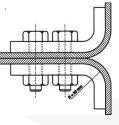

---|----------------|
|                                      | Α  | В  | max. belt load |
| Model 1                              | 62 | 32 | 400 kg/cm      |
| Model 2                              | 68 | 32 | 800 kg/cm      |
| Model 3                              | 68 | 32 | 1.250 kg/cm    |



## Belt fasteners, Speedy model

3-part belt fastener made of cast iron or bronze, standard width 50 mm, suitable for maximum belt loads of 800 kg/cm.





### Speedy type belt fasteners



#### **Assembly**

Example of the assembly of 4 belt fasteners for belt widths between 200 and 230 mm. The distance between the belt fasteners may be somewhere between 0 and 10 mm.



Belt clamps offer an alternative to the belt fasteners. They are manufactured to your specifications. Two models are available.





Model A

# 1000



#### Model A:

For light to average applications.

#### Model B:

Belt clamps with a wedge-shaped adaptor to guide the belt over the pulley in conjunction with more demanding applications.