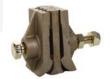

#### Model A:

For light to average applications.

#### Model B:

Belt clamps with a wedge-shaped adaptor to guide the belt over the pulley in conjunction with more demanding applications.