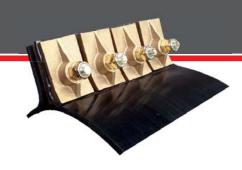

# **Belt fasteners**

Bechtel also supplies the necessary belt fasteners for the assembly of the elevator belts. In various different versions, suitable for all kinds of belts.

#### **Assembly**

Example of the assembly of 4 belt fasteners for belt widths between 200 and 230 mm. The distance between the belt fasteners may be somewhere between 0 and 10 mm.

Belt clamps offer an alternative to the belt fasteners. They are manufactured to your specifications. Two models are available.